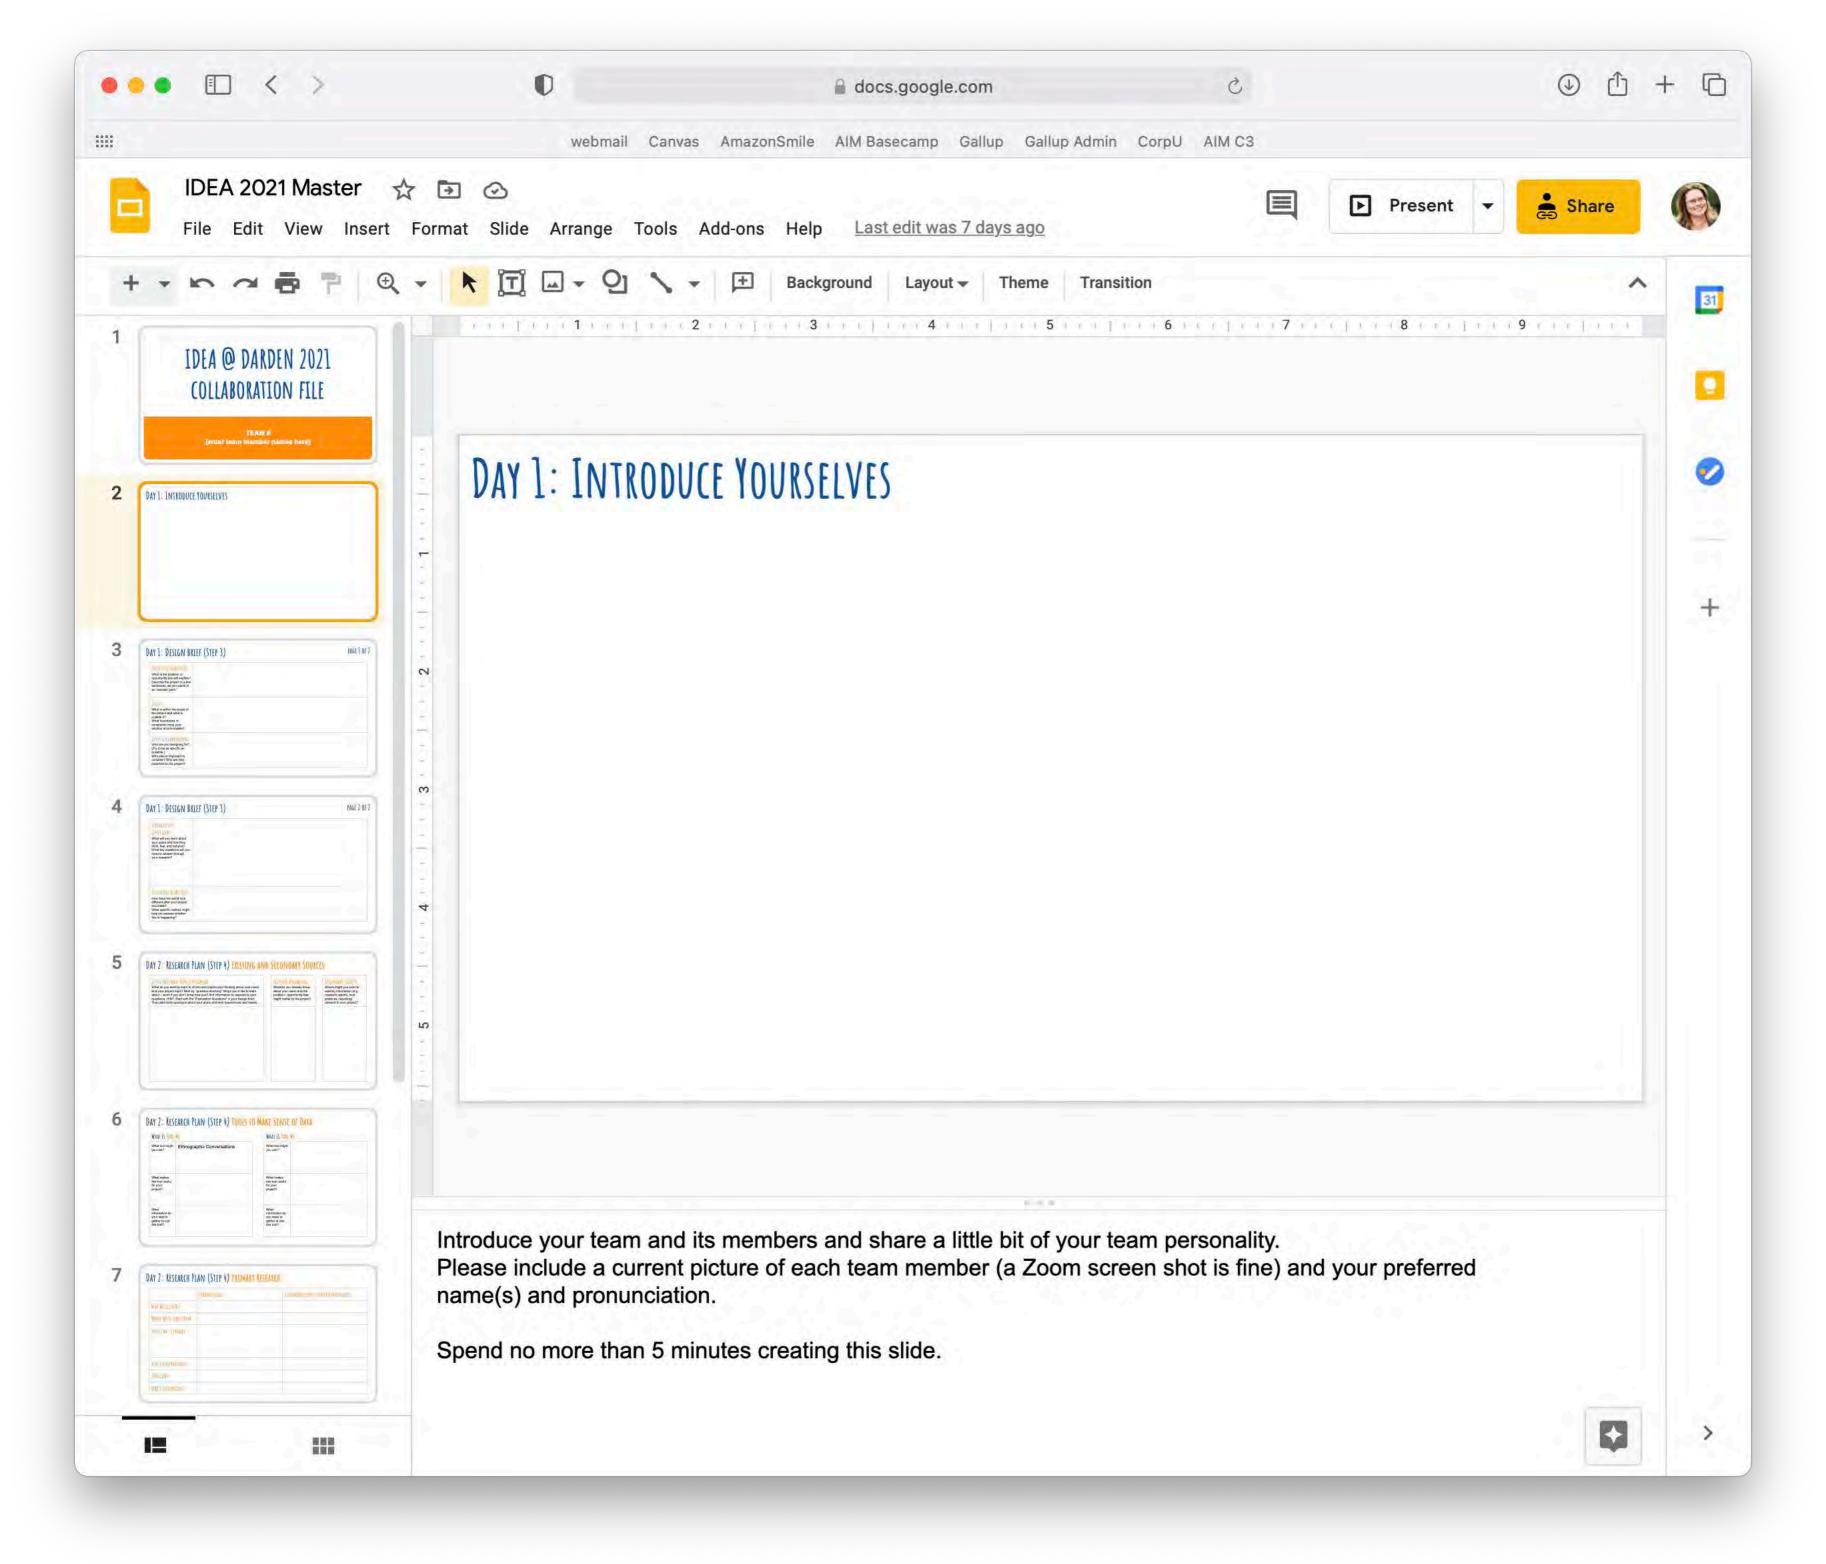

## DAY 1: INTRODUCE YOURSELVES



Beau Davis - Hazard, KY (100% Sagittarius)
Pre-MBA - Real Estate
Summer '21 - Hershey Brand Mgmt.

Chris Kraft - St. Paul, MN (80% Scorpio) Pre-MBA Corp. Finance @ Ecolab Summer '21 BCG Minneapolis

**Teddy Glickman** - Washington, DC (100% Virgo)
Pre-MBA- Fashion and then Tech
Summer '21- Brand Management

**Gabby Belmarez** - Houston, TX (75% Gemini) Pre-MBA - Data Analyst

Post-MBA - Product Management

Aaron Kodz - New York, NY (53% Taurus)
Pre-MBA Directed Advertisements
Summer '21 Chase

Ruoxi Cao - Washington, DC (100% Gemini) Pre-MBA - Digital Marketing in Ed Tech Summer '21 - Product Marketing

## DAY 1: INTRODUCE YOURSELVES













## THE TEAM



## DAY 1: INTRODUCE YOURSELVES



- → Jared Graham recovering consultant
- → Matt Hazelgren su